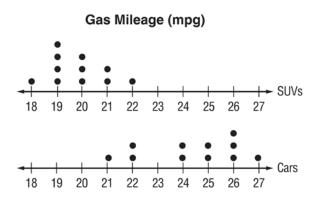

**1. FITNESS** The double plot shows the daily attendance for two fitness clubs for one month.

**2. ANIMALS** The double dot plot shows the weights in pounds of several housecats and small dogs.

**3. GAS MILEAGE** The double dot plot shows the gas mileage, in miles per gallon, for several cars and SUVs.