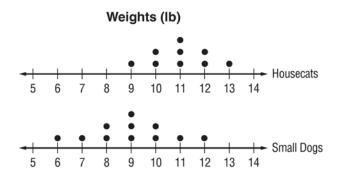

**1. FITNESS** The double plot shows the daily attendance for two fitness clubs for one month.

**2. ANIMALS** The double dot plot shows the weights in pounds of several housecats and small dogs.

**3. GAS MILEAGE** The double dot plot shows the gas mileage, in miles per gallon, for several cars and SUVs.