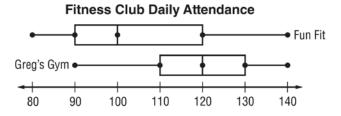

**1. FITNESS** The double plot shows the daily attendance for two fitness clubs for one month.

**2. ANIMALS** The double dot plot shows the weights in pounds of several housecats and small dogs.

**3. GAS MILEAGE** The double dot plot shows the gas mileage, in miles per gallon, for several cars and SUVs.