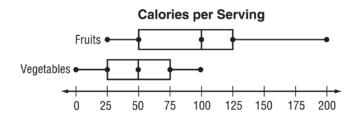

**4. NUTRITION** The double box plot shows the number of Calories per serving for various fruits and vegetables.